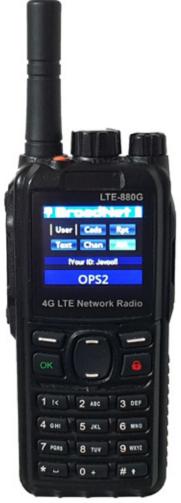

# BN 880 v3

3rd Generation Handset

## The First Handset Designed by and Exclusive to Broadnet

#### **Powerful**

- 6000MHa battery
- 3 second start up
- Advanced network acquisition
- Up to 23hrs working time

### **Features**

- Start stop scan button
- Push to talk button
- Call back facility from control centre
- SOS emergency button

Dedicated BroadNet software designed for this device