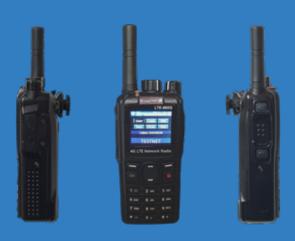

# BN 880 v3

3rd Generation Handset

## The First Handset Designed by and Exclusive to Broadnet

### **Features**

- Start stop scan button
- Push to talk button
- Call back facility from control centre
- SOS emergency button

Dedicated BroadNet software designed for this device