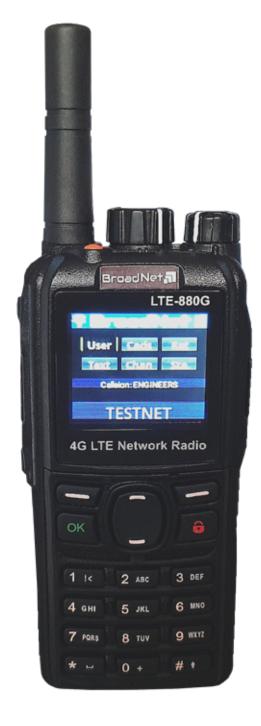

# BN 880 v3

3rd Generation Handset

## The First Handset Designed by and Exclusive to Broadnet

#### **Powerful**

- 6000MHa battery
- 3 second start up
- Advanced network acquisition
- Up to 23hrs working time

### **Features**

- Start stop scan button
- Push to talk button
- Call back facility from control centre
- SOS emergency button

Dedicated BroadNet software designed for this device