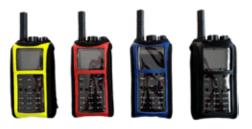

| WiFi                                                                       | Will connect to any wifi hotspot                |  |
|----------------------------------------------------------------------------|-------------------------------------------------|--|
| Location. NFC                                                              | Wifi Satellite Position GPS/BEIDOU/GLONASS      |  |
| AUDIO                                                                      |                                                 |  |
| Input                                                                      | Two microphone solution with noise cancellation |  |
| Output                                                                     | 2 watt radio grade speaker                      |  |
| OTHER                                                                      |                                                 |  |
| IP Rating                                                                  | IP54                                            |  |
| Power                                                                      | Normal Voltage DC:3.7 - 4.2V                    |  |
| ACCESSORIES                                                                |                                                 |  |
| Belt clip                                                                  |                                                 |  |
| Klick fast studs (optional)                                                |                                                 |  |
| Dock charger                                                               |                                                 |  |
| Headset                                                                    |                                                 |  |
| Spare batteries available                                                  |                                                 |  |
| Custom colour cases available (orange, red, black, blue and Hi-Vis yellow) |                                                 |  |
|                                                                            |                                                 |  |